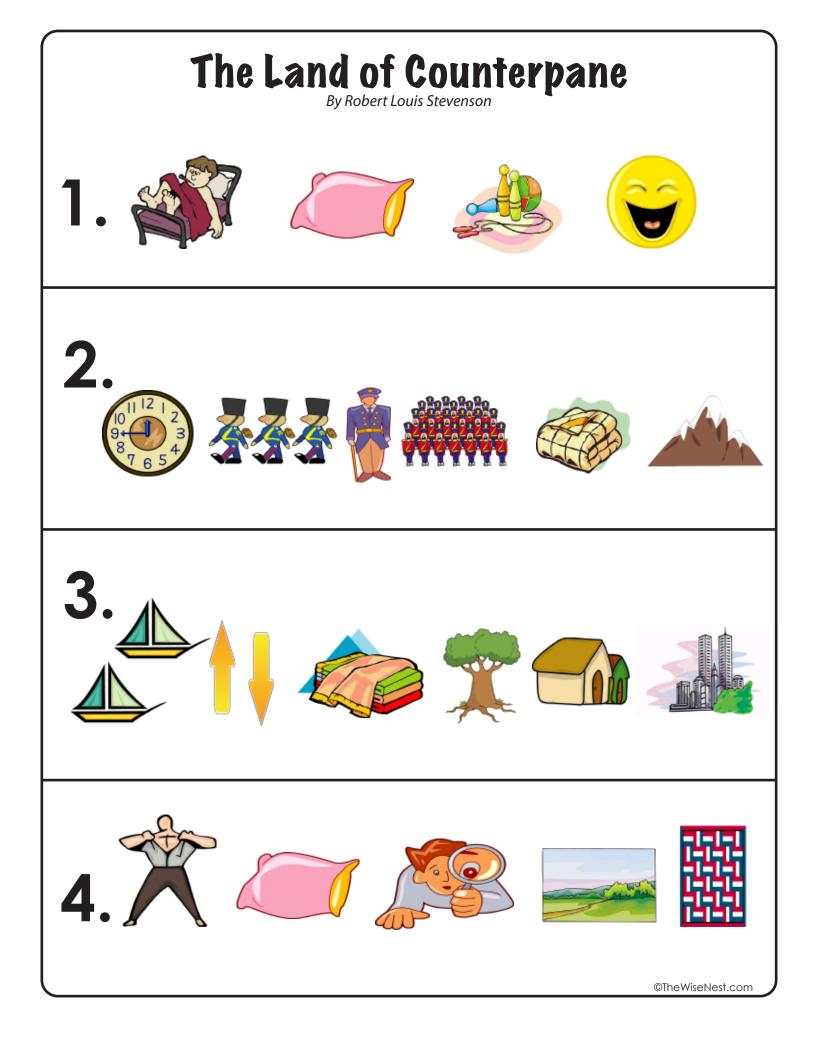

## The Land of Counterpane

By Robert Louis Stevenson

When I was sick and lay abed, I had two pillows at my head, And all my toys beside me lay To keep me happy all the day.

And sometimes for an hour or so, I watched my leaden soldiers go, With different uniforms and drills, Among the bedclothes, through the hills;

And sometimes sent my ships in fleets All up and down among the sheets; Or brought my trees and houses out, And planted cities all about.

I was the giant great and still That sits upon the pillow-hill, And sees before him, dale and plain, The pleasant Land of Counterpane.

## The Land of Counterpane

By Robert Louis Stevenson

When I was sick and lay abed, I had two pillows at my head, And all my toys beside me lay To keep me happy all the day.

And sometimes for an hour or so. I watched my leaden soldiers go, With different uniforms and drills, Among the bedclothes, through the hills;