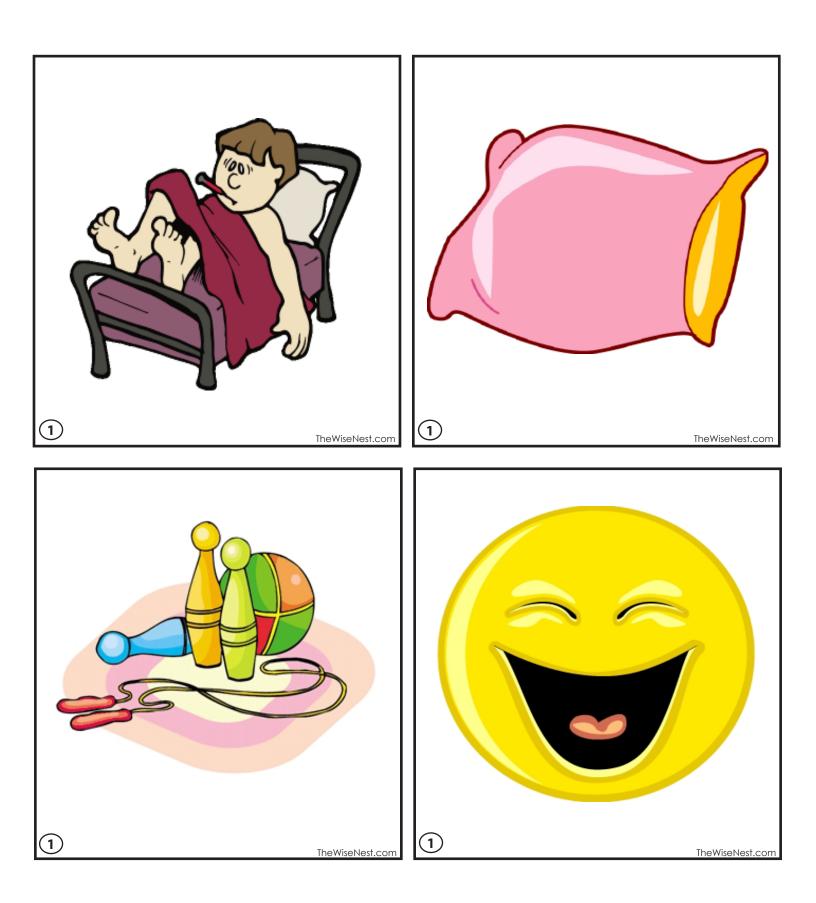

## The Land of Counterpane

By Robert Louis Stevenson

When I was sick and lay abed, I had two pillows at my head, And all my toys beside me lay To keep me happy all the day.

And sometimes for an hour or so, I watched my leaden soldiers go, With different uniforms and drills, Among the bedclothes, through the hills;

## The Land of Counterpane

By Robert Louis Stevenson

When I was sick and lay abed, I had two pillows at my head, And all my toys beside me lay To keep me happy all the day.

And sometimes for an hour or so. I watched my leaden soldiers go, With different uniforms and drills, Among the bedclothes, through the hills;