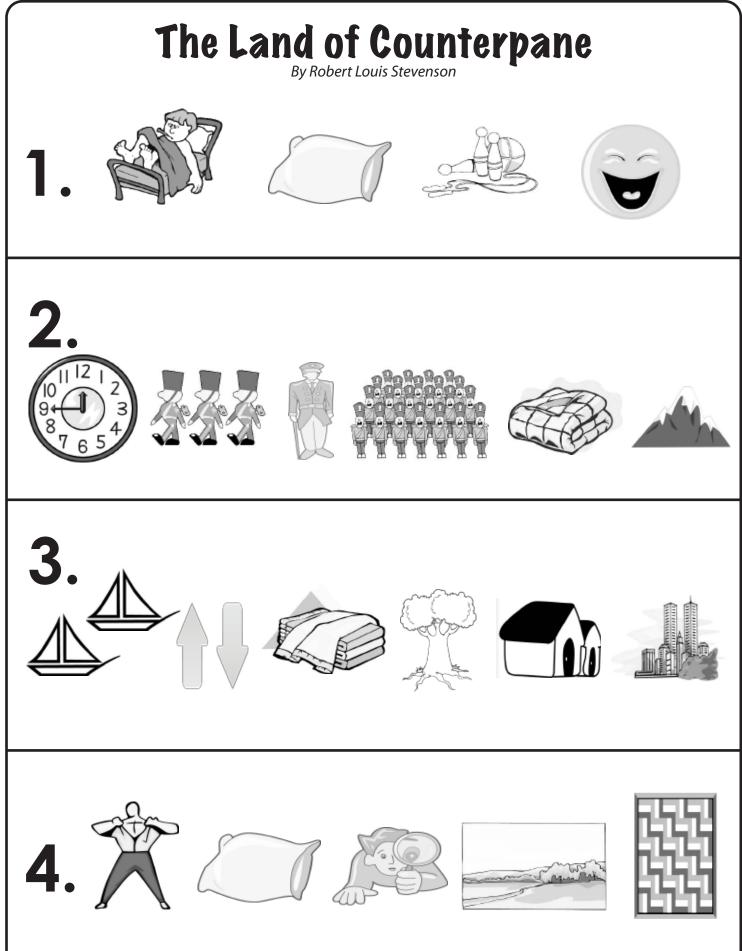

## The Land of Counterpane

By Robert Louis Stevenson

When I was sick and lay abed, I had two pillows at my head, And all my toys beside me lay To keep me happy all the day.

And sometimes for an hour or so, I watched my leaden soldiers go, With different uniforms and drills, Among the bedclothes, through the hills;

## The Land of Counterpane

By Robert Louis Stevenson

When I was sick and lay abed, I had two pillows at my head, And all my toys beside me lay To keep me happy all the day.

And sometimes for an hour or so. I watched my leaden soldiers go, With different uniforms and drills, Among the bedclothes, through the hills;