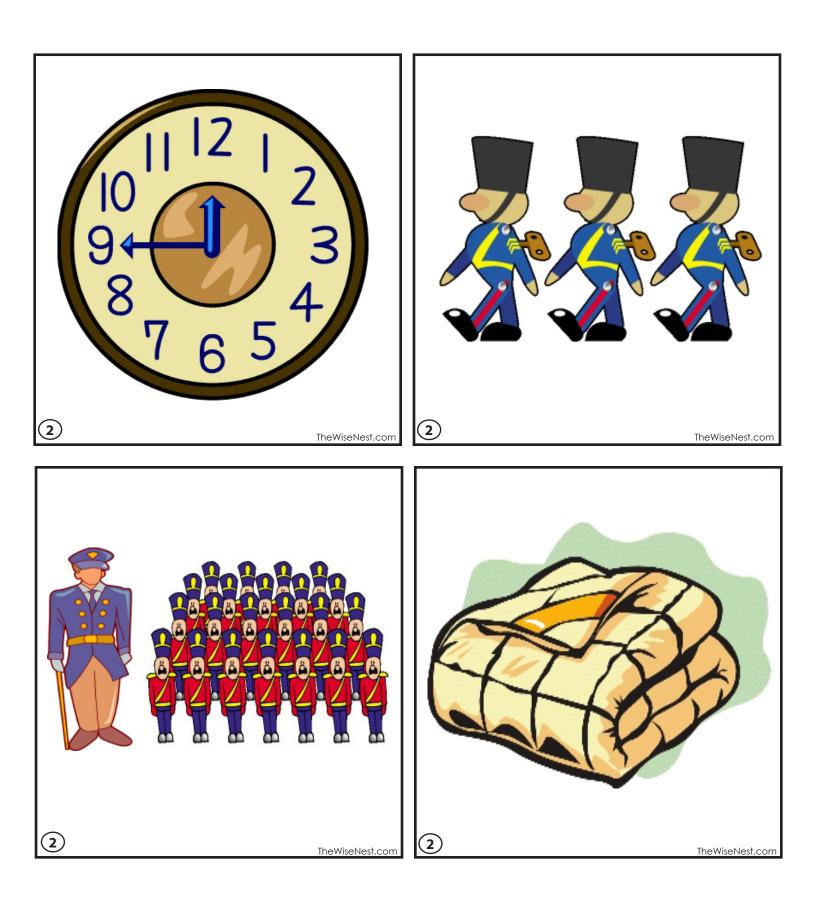

And sometimes sent my ships in fleets All up and down among the sheets; Or brought my trees and houses out, And planted cities all about.

I was the giant great and still That sits upon the pillow-hill, And sees before him, dale and plain, The pleasant Land of Counterpane.