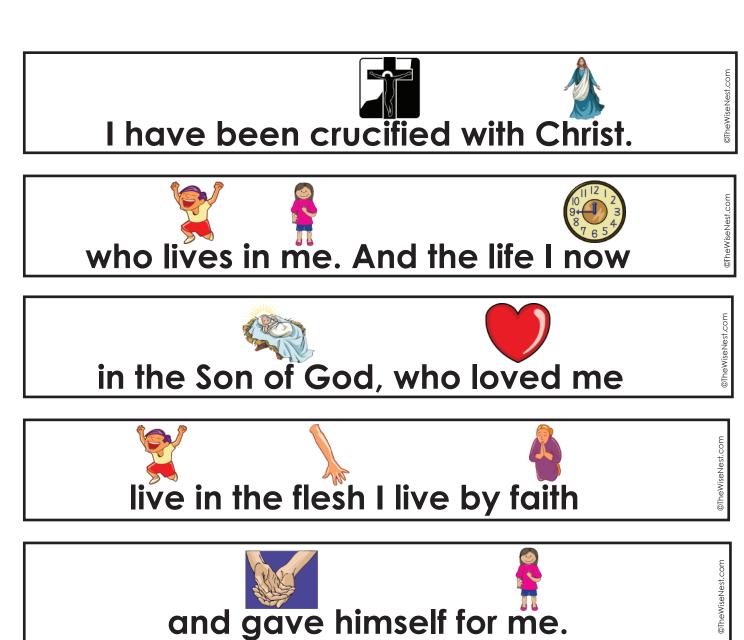

Created by Grismar @ ©TheWiseNest.com

I have been crucified with Christ.

It is no longer I who live, but Christ

who lives in me. And the life I now

live in the flesh I live by faith

in the Son of God, who loved me

and gave himself for me.

These strips can be used for a couple of different activities:

- 1. Cut out these strips and place them on the table, floor or any flat surface. Ask your child to put the verse together in the correct order.
- 2. Cut out these strips and glue them in order on the previous page

I have been crucified with Christ.
It is no longer I who live, but Christ who lives in me. And the life I now live in the flesh I live by faith in the Son of God, who loved me and gave himself for me.