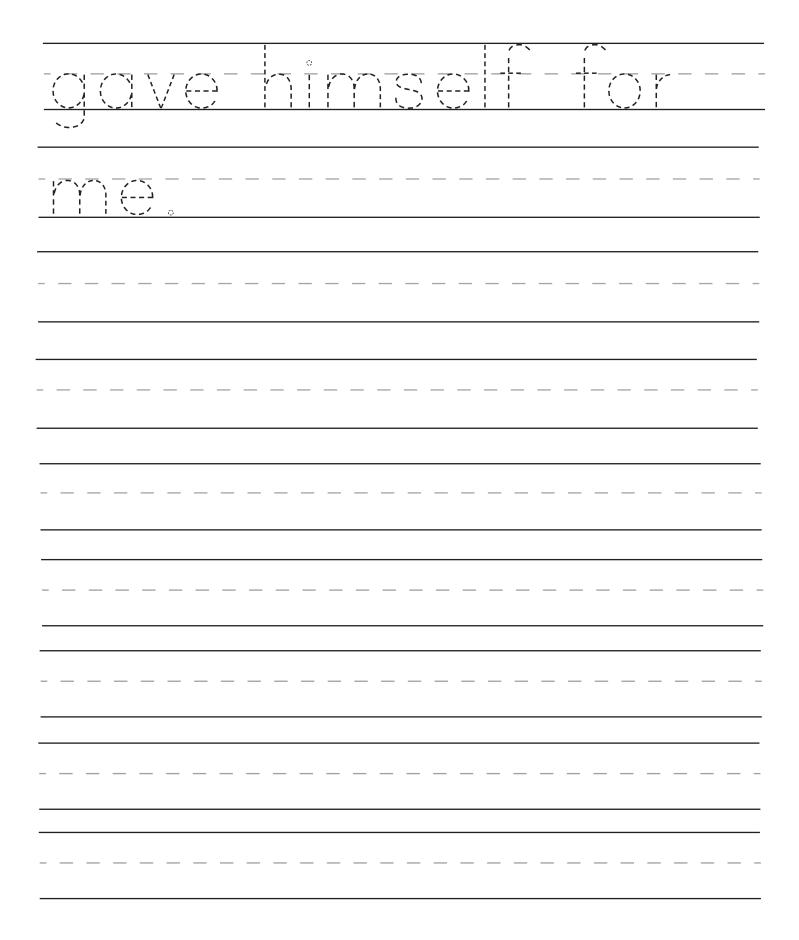

and gave himself for me.

These strips can be used for a couple of different activities:

- 1. Cut out these strips and place them on the table, floor or any flat surface. Ask your child to put the verse together in the correct order.
- 2. Cut out these strips and glue them in order on the previous page

I have been crucified with Christ.
It is no longer I who live, but Christ who lives in me. And the life I now live in the flesh I live by faith in the Son of God, who loved me and gave himself for me.