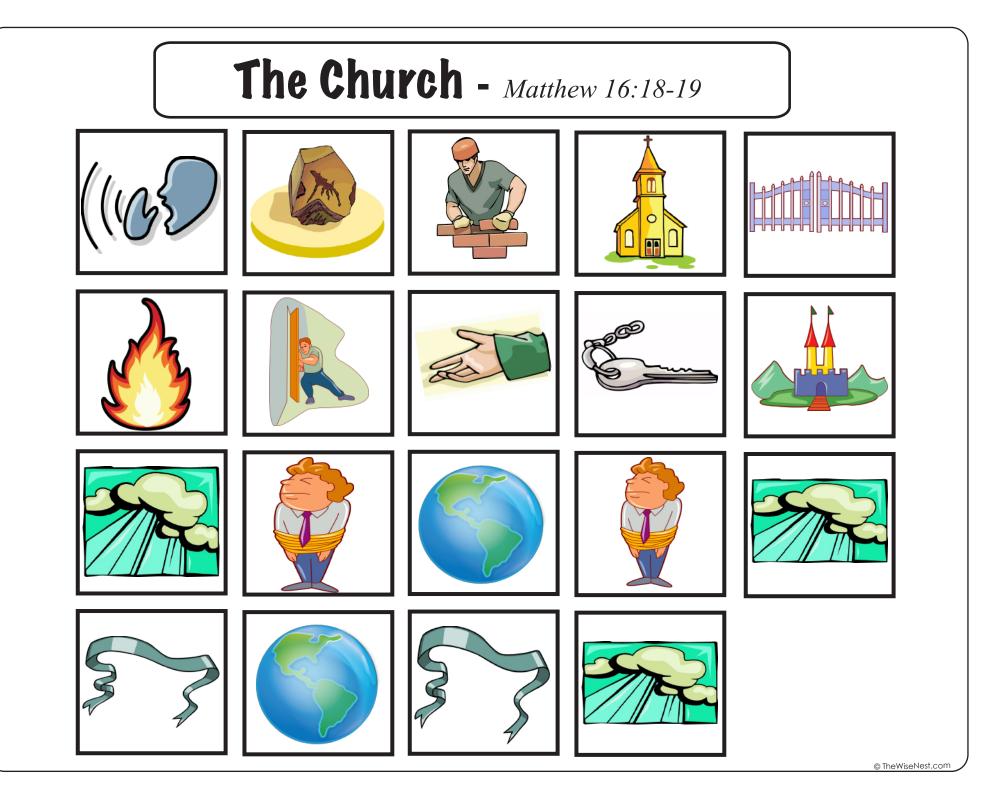

## MATTHEW 16:18-19

Here are a few resources to help your child memorize Matthew 16:18-19.

In this file you will find:

- 1. Memory Verse illustrated
- 2. Picture Sheet
- 3. Memory Verse in strips
- 4. Memory verse cards
- 5. Copy work sheets