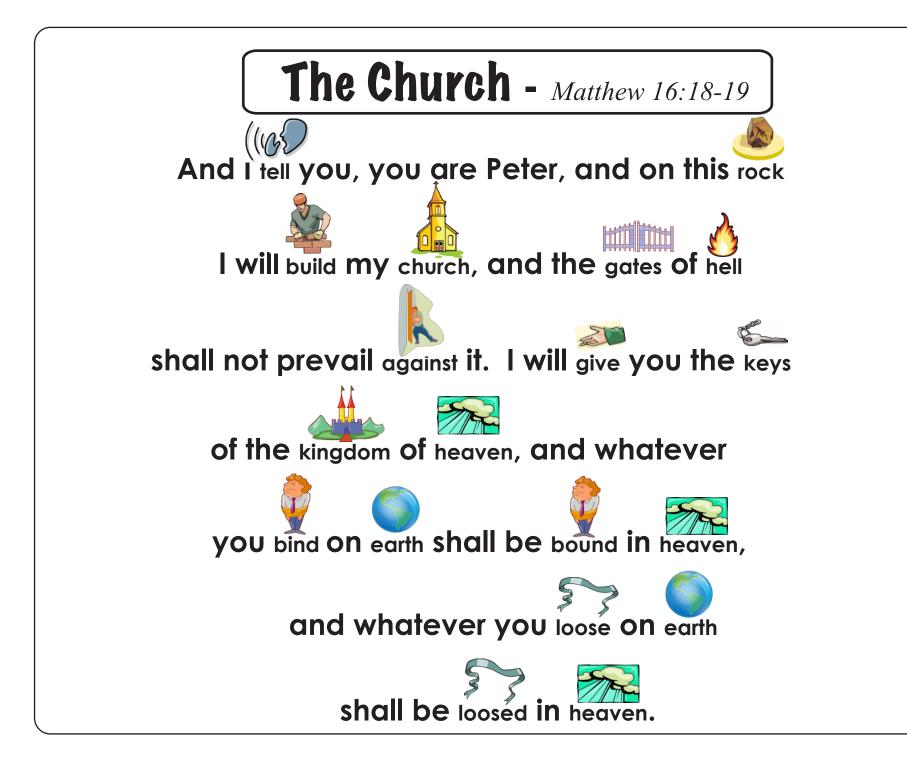

## MATTHEW 16:18-19

Here are a few resources to help your child memorize Matthew 16:18-19.

In this file you will find:

- 1. Memory Verse illustrated
- 2. Picture Sheet
- 3. Memory Verse in strips
- 4. Memory verse cards
- 5. Copy work sheets