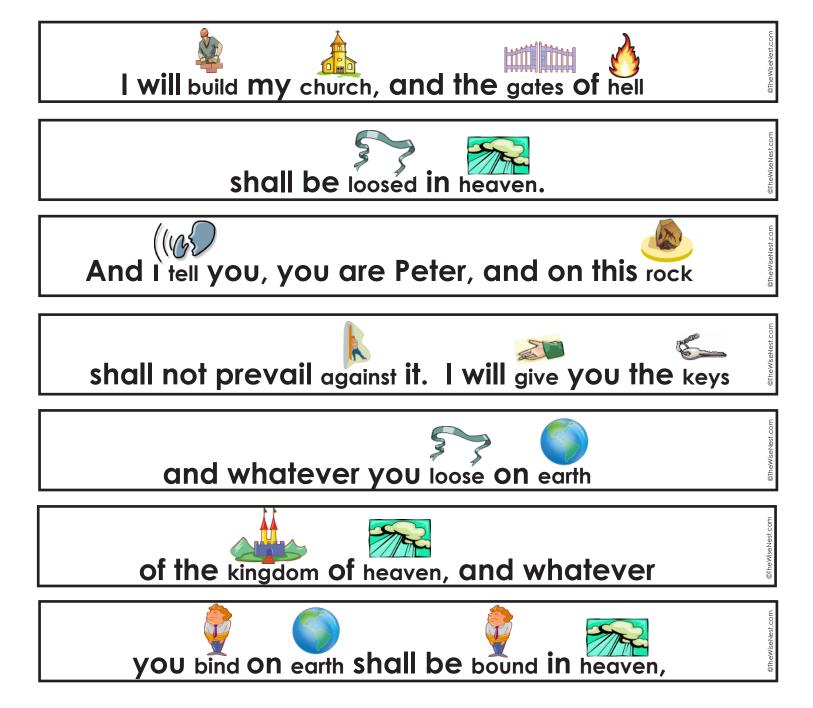

## The Church - Matthew 16:18-19

| ] |
|---|

These strips can be used for a couple of different activities:

1. Cut out these strips and place them on the table, floor or any flat surface.

- Ask your child to put the verse together in the correct order.
- 2. Cut out these strips and glue them in order on the previous page