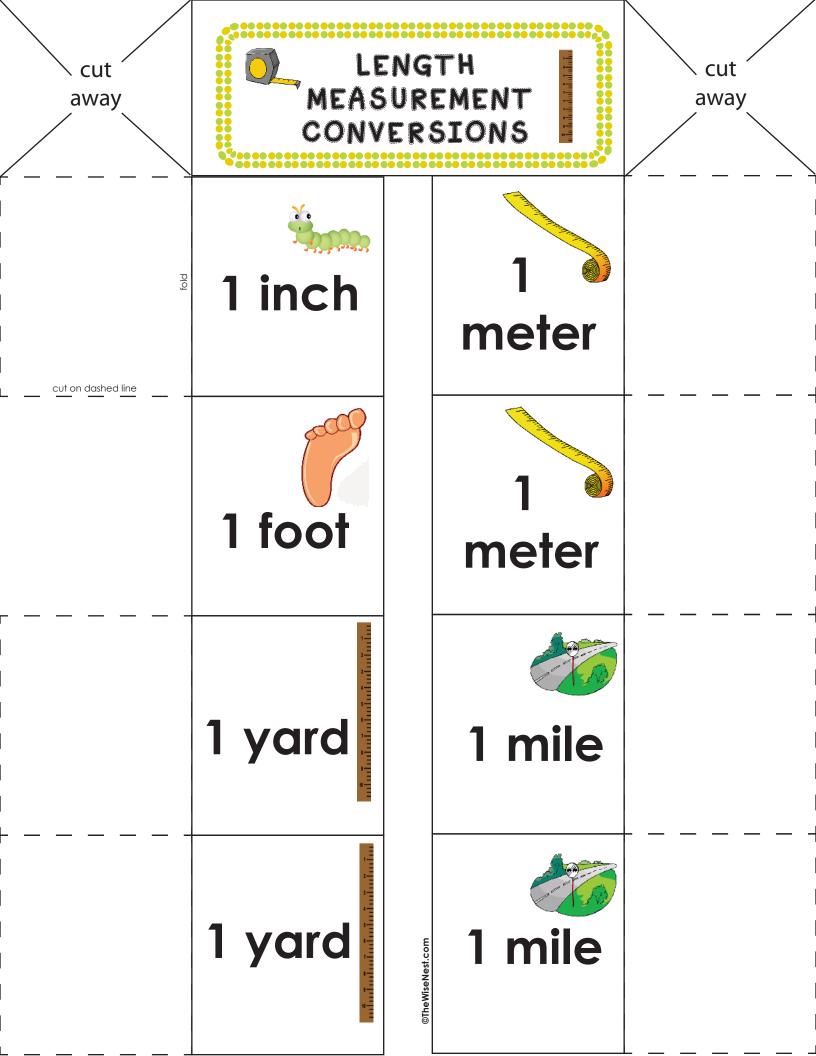

#### **INSTRUCTIONS**

After you have cut and folded on the lines, glue the correct conversion on each flap.

Cut out and glue on the correct flap.

0

2.54 cm 100 cm

12 inches

about 39 inches

36 inches

5280 feet

3 feet

2.54 cm

©TheWiseNest.com

1 2 3 4 5 6 7 8 9 10 11 12 13 14 15 16 17 18 19 20 21 22 26 23 24 25 27 28 29 30... o

100 cm

©TheWiseNest.com