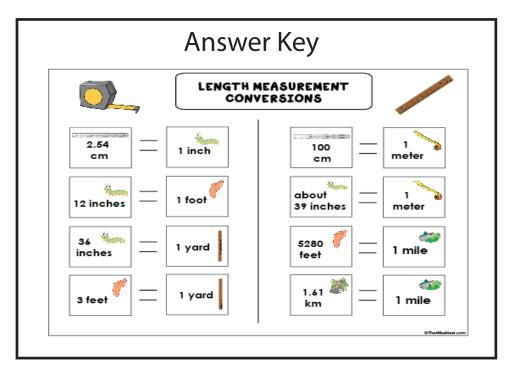

## LENGTH MEASUREMENT CONVERSIONS

2.54 cm \_ 1 inch

12 inches

1 foot

36 inches

3 feet

\_\_ | 1 yard

100 cm — 1 meter

about 39 inches

\_\_ 1 \_\_ meter

5280 feet

1 mile

1.61 km

— 1 mile

©TheWiseNest.com