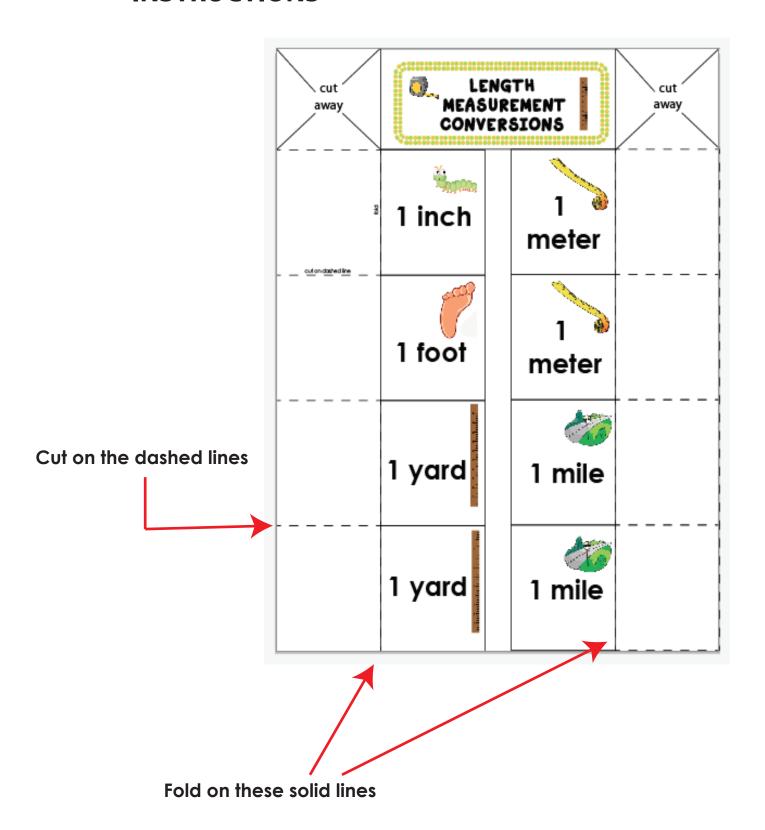

| 100 | <b>-</b> |
|-----|----------|
|     |          |
| cm  | _        |

| 5280 |  |  |
|------|--|--|
| feet |  |  |
|      |  |  |

| 1.61 |  |
|------|--|
| km   |  |

The previous sheet can be used as a simple cut and paste activity using the pictures below, OR it can be assembled as a folder game. If using as a folder game, you will find labels for the front of the folder, folder tab and answer key on the next sheet.

#### LENGTH MEASUREMENT FILE FOLDER GAME

DIRECTIONS:

Match the picture cards to their correct equivalent

Length Measurement

#### **INSTRUCTIONS**

After you have cut and folded on the lines, glue the correct conversion on each flap.

Cut out and glue on the correct flap.

0

2.54 cm 100 cm

12 inches

about 39 inches

36 inches