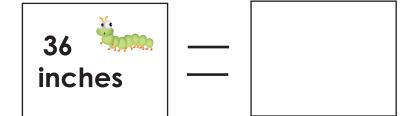

## LENGTH MEASUREMENT CONVERSIONS

2.54 cm \_ 1 inch

12 inches

1 foot

36 inches

3 feet

\_\_ | 1 yard

100 cm — 1 meter